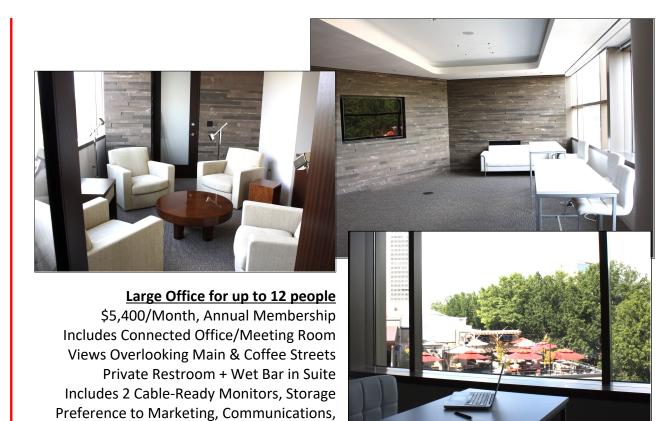

#### **Corner Office for up to 8 People**

Sub-divided into 2 private offices plus large open area, \$3,300/month